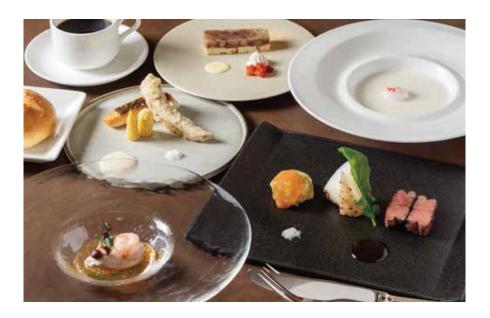

## Go Around Tokachi Dinner Vol. 2

Taisho at Obihiro, Makubetsu Town, Sarabetsu Village, Shikaoi Town and Taiki Town

MAKUBETSU Kita Rosso ( Red Kidney Beans ) Mousse and Marinated Shrimps with Kelp Jelly

TAIKI White Radish Cold Cream Soup

Sauteed Today's HOKKAIDO Fish, Fried Shisyamo Smelts and TYUURUI Young Corn with Cream Sauce

HOKKAIDO Beef Tenderloin Steak, SARABETSU Cabbage Rolled SHIKAOI Pork and Roasted MAKUBETSU Japanese Yam Madeira Sauce with Yuzu Citrus Pepper

> TAISHO Red Kidney Beans sweet Jelly with Orikasa Farm Organic Sopybean Flour

> > Hotel Made Bread

Coffee or Tea

Tax and service chage included.