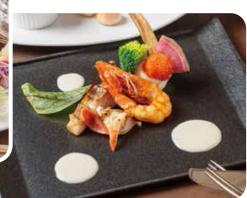

< Main Plate ( Please Choose One ) >

 ( A ) Roast Beef with Hotal Made Madeira Sauce with TOKACHI Potate Puree and Cooked Vegatables
( B ) Sauteed Fish, Shrimp and Hokki Clam Cream Sauce with TOKACHI Potate Puree and Cooked Vegatables