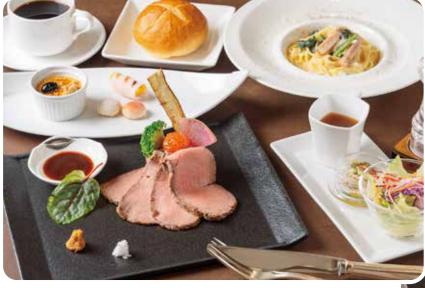

## New Year Lunch

¥2,700

( A ) Roast Beef

(B) Sauteed Fish

<Assorted Appetizers Salad in Season Basil Flavored Mrinated Scallop Consomme Soup with Egg

< Pasta > Cream Sauce Spaghetti with Spinach and Bacon

< Main Plate ( Please Choose One ) >

 ( A ) Roast Beef with Hotal Made Madeira Sauce with TOKACHI Potate Puree and Cooked Vegatables
( B ) Sauteed Fish, Shrimp and Hokki Clam Cream Sauce with TOKACHI Potate Puree and Cooked Vegatables

Blancmange with Soybeans Flour Chocolate

Bread or Rice

Coffee or Tea

Tax and service chage included.